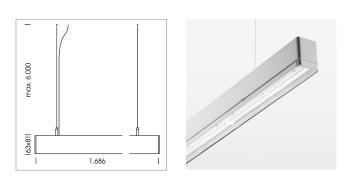

## LUMINAIRE

Weight Protection rating . class Luminaire colour 3.2 kg IP 40 . I silver

## OPTIONAL

Mounting Accessories

Light band with LED, rated life of the LED L80/B50 > 50000 h, colour rendering index CRI > 80, reflector with homogeneous light distribution pattern, lens optics made of PMMA, luminaire insert sheet steel, powder-coated, silver