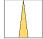

## LIGHT TECHNOLOGY

LED SMD linear
Light colour 830
Luminous flux 4000 lm
System power 27 W
Luminaire Efficiency 148 lm/W
Reflector NarrowBeam

## **OPTIONAL**

Mounting Accessories

Light band with LED, rated life of the LED L80/B50 > 50000 h, colour rendering index CRI > 80, reflector with homogeneous light distribution pattern, lens optics made of PMMA, luminaire insert sheet steel, powder-coated, black