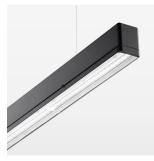

## beledi XS

Article number: 70620703

## **LUMINAIRE**

Weight 3.2 kg
Protection rating . class IP 40 . I
Luminaire colour black

## **OPTIONAL**

Mounting Accessories

Light band with LED, rated life of the LED L80/B50 > 50000 h, colour rendering index CRI > 80, reflector with homogeneous light distribution pattern, lens optics made of PMMA, luminaire insert sheet steel, powder-coated, black