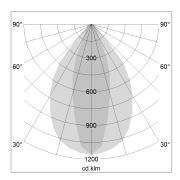

## LIGHT TECHNOLOGY

LED SMD linear
Light colour 830
Luminous flux 4000 lm
System power 27 W
Luminaire Efficiency 148 lm/W
Reflector NarrowBeam