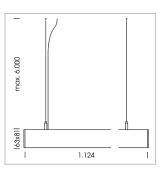

## **LUMINAIRE**

Weight 3.2 kg
Protection rating . class IP 40 . I
Luminaire colour black

## **OPTIONAL**

Mounting Accessories

Light band with LED, rated life of the LED L80/B50 > 50000 h, colour rendering index CRI > 80, reflector with homogeneous light distribution pattern, lens optics made of PMMA, luminaire insert sheet steel, powdercoated, black