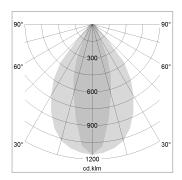

## LIGHT TECHNOLOGY

LED SMD linear
Light colour 830
Luminous flux 6000 lm
System power 44.5 W
Luminaire Efficiency 135 lm/W
Reflector NarrowBeam