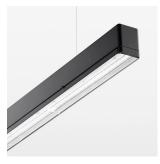

## **LUMINAIRE**

Weight 3.2 kg
Protection rating . class IP 40 . I
Luminaire colour black

## **OPTIONAL**

Mounting Accessories

Light band with LED, rated life of the LED L80/B50 > 50000 h, colour rendering index CRI > 80, reflector with homogeneous light distribution pattern, lens optics made of PMMA, luminaire insert sheet steel, powdercoated, black