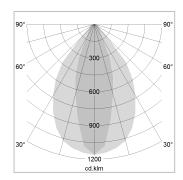

## LIGHT TECHNOLOGY

LED SMD linear
Light colour 830
Luminous flux 4800 lm
System power 32 W
Luminaire Efficiency 150 lm/W
Reflector NarrowBeam