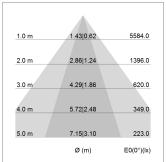

## LIGHT TECHNOLOGY

LED SMD linear
Light colour 830
Luminous flux 4800 lm
System power 32 W
Luminaire Efficiency 150 lm/W
Reflector NarrowBeam