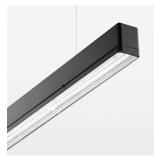

## beledi XS

Article number: 70620707

## **LUMINAIRE**

Weight 3.2 kg
Protection rating . class IP 40 . I
Luminaire colour black

## **OPTIONEEL**

Mounting Accessories

Light band with LED, rated life of the LED L80/B50 > 50000 h, colour rendering index CRI > 80, reflector with homogeneous light distribution pattern, lens optics made of PMMA, luminaire insert sheet steel, powdercoated, black