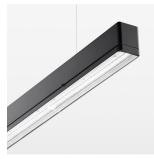

## beledi XS

Article number: 70620709

## LIGHT TECHNOLOGY

SMD linear LED Light colour 830 Luminous flux 6000 lm 40.5 W System power Luminaire Efficiency 148 lm/W Reflector NarrowBeam

## **LUMINAIRE**

Weight 3.2 kg IP 40 . I Protection rating . class  $% \left( 1\right) =\left( 1\right) \left( 1\right)$ black Luminaire colour

## **OPTIONAL**

Mounting Accessories





Light band with LED, rated life of the LED L80/B50 > 50000 h, colour rendering index CRI > 80, reflector with homogeneous light distribution pattern, lens optics made of PMMA, luminaire insert sheet steel, powdercoated, black

driver unit: 220-240 V~ / 50-60 Hz, max. 24 luminaires per circuit (B16A fuse)

Note: All data are typical values. System features may change with product improvements due to technical advances. Errors excepted.