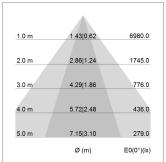

## LIGHT TECHNOLOGY

SMD linear LED Light colour 830 Luminous flux 6000 lm 40.5 W System power Luminaire Efficiency 148 lm/W Reflector NarrowBeam