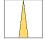

## LIGHT TECHNOLOGY

SMD linear LED Light colour 830 Luminous flux 6000 lm 40.5 W System power Luminaire Efficiency 148 lm/W Reflector NarrowBeam

## **OPTIONAL**

Mounting Accessories

Light band with LED, rated life of the LED L80/B50 > 50000 h, colour rendering index CRI > 80, reflector with homogeneous light distribution pattern, lens optics made of PMMA, luminaire insert sheet steel, powdercoated, black