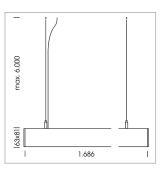

## beledi XS

Article number: 70620709

## LIGHT TECHNOLOGY

SMD linear LED Light colour 830 Luminous flux 6000 lm 40.5 W System power Luminaire Efficiency 148 lm/W Reflector NarrowBeam

## **LUMINAIRE**

Weight 3.2 kg IP 40 . I Protection rating . class  $% \left( 1\right) =\left( 1\right) \left( 1\right)$ black Luminaire colour

## **OPTIONAL**

Mounting Accessories





Light band with LED, rated life of the LED L80/B50 > 50000 h, colour rendering index CRI > 80, reflector with homogeneous light distribution pattern, lens optics made of PMMA, luminaire insert sheet steel, powdercoated, black

driver unit: 220-240 V~ / 50-60 Hz, max. 24 luminaires per circuit (B16A fuse)

Note: All data are typical values. System features may change with product improvements due to technical advances. Errors excepted.