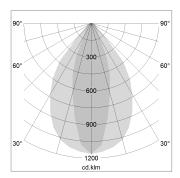

## LIGHT TECHNOLOGY

SMD linear LED Light colour 830 Luminous flux 6000 lm 40.5 W System power Luminaire Efficiency 148 lm/W Reflector NarrowBeam