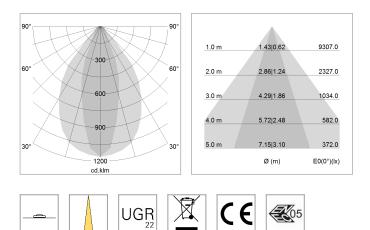

## LIGHT TECHNOLOGY

| SMD linear |
|------------|
| 830        |
| 9000 lm    |
| 66.5 W     |
| 135 lm/W   |
| NarrowBeam |
|            |