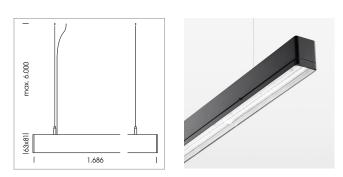

## LUMINAIRE

Weight Protection rating . class Luminaire colour 3.2 kg IP 40 . I black

## **OPTIONAL**

Mounting Accessories

Light band with LED, rated life of the LED L80/B50 > 50000 h, colour rendering index CRI > 80, reflector with homogeneous light distribution pattern, lens optics made of PMMA, luminaire insert sheet steel, powder-coated, black