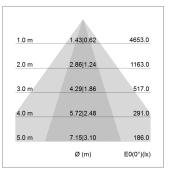

## LIGHT TECHNOLOGY

LED SMD linear
Light colour 830
Luminous flux 4000 lm
System power 27 W
Luminaire Efficiency 148 lm/W
Reflector NarrowBeam