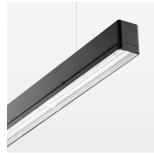

## beledi XS

Article number: 70620714

## **LUMINAIRE**

Weight 3.2 kg
Protection rating . class IP 40 . I
Luminaire colour black

## **OPTIONAL**

Mounting Accessories

Light band with LED, rated life of the LED L80/B50 > 50000 h, colour rendering index CRI > 80, reflector with homogeneous light distribution pattern, lens optics made of PMMA, luminaire insert sheet steel, powdercoated, black