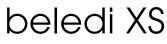

## LUMINAIRE

Weight Protection rating . class Luminaire colour 3.2 kg IP 40 . I black

## **OPTIONEEL**

Mounting Accessories

Light band with LED, rated life of the LED L80/B50 > 50000 h, colour rendering index CRI > 80, reflector with homogeneous light distribution pattern, lens optics made of PMMA, luminaire insert sheet steel, powder-coated, black

driver unit: 220-240 V~ / 50-60 Hz, max. 24 luminaires per circuit (B16A fuse)

Note: All data are typical values. System features may change with product improvements due to technical advances. Errors excepted.