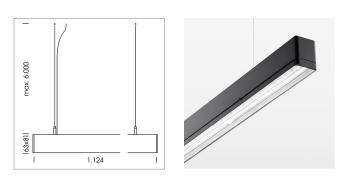

## LIGHT TECHNOLOGY

| LED                  | SMD linear |
|----------------------|------------|
| Light colour         | 830        |
| Luminous flux        | 4000 lm    |
| System power         | 27 W       |
| Luminaire Efficiency | 148 lm/W   |
| Reflector            | NarrowBeam |