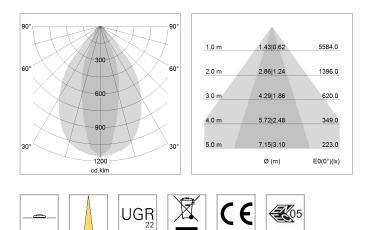

## LIGHT TECHNOLOGY

| SMD linear |
|------------|
| 830        |
| 4800 lm    |
| 32 W       |
| 150 lm/W   |
| NarrowBeam |
|            |