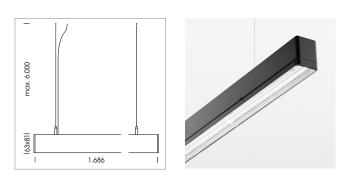

Article number: 70620719

## LIGHT TECHNOLOGY

| SMD linear |
|------------|
| 830        |
| 4800 lm    |
| 32 W       |
| 150 lm/W   |
| NarrowBeam |
|            |

## LUMINAIRE

Weight Protection rating . class Luminaire colour 3.2 kg IP 40 . I black

## **OPTIONAL**

Mounting Accessories

Light band with LED, rated life of the LED L80/B50 > 50000 h, colour rendering index CRI > 80, reflector with homogeneous light distribution pattern, lens optics made of PMMA, luminaire insert sheet steel, powder-coated, black