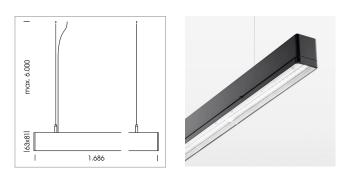

## LUMINAIRE

Weight Protection rating . class Luminaire colour 3.2 kg IP 40 . I black

## **OPTIONEEL**

Mounting Accessories

Light band with LED, rated life of the LED L80/B50 > 50000 h, colour rendering index CRI > 80, reflector with homogeneous light distribution pattern, lens optics made of PMMA, luminaire insert sheet steel, powder-coated, black