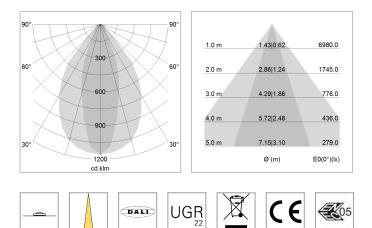

## LIGHT TECHNOLOGY

| SMD linear |
|------------|
| 830        |
| 6000 lm    |
| 40.5 W     |
| 148 lm/W   |
| NarrowBeam |
|            |