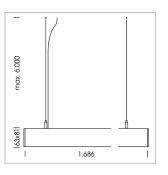

## beledi XS

Article number: 70620721

## **LUMINAIRE**

Weight 3.2 kg
Protection rating . class IP 40 . I
Luminaire colour black