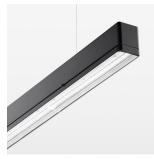

## **LUMINAIRE**

Weight 3.2 kg
Protection rating . class IP 40 . I
Luminaire colour black

## **OPTIONAL**

Mounting Accessories

Light band with LED, rated life of the LED L80/B50 > 50000 h, colour rendering index CRI > 80, reflector with homogeneous light distribution pattern, lens optics made of PMMA, luminaire insert sheet steel, powdercoated, black