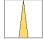

## LIGHT TECHNOLOGY

LED SMD linear
Light colour 830
Luminous flux 6000 lm
System power 40.5 W
Luminaire Efficiency 148 lm/W
Reflector NarrowBeam

## **OPTIONAL**

Mounting Accessories

Light band with LED, rated life of the LED L80/B50 > 50000 h, colour rendering index CRI > 80, reflector with homogeneous light distribution pattern, lens optics made of PMMA, luminaire insert sheet steel, powdercoated, black