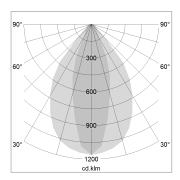

## LIGHT TECHNOLOGY

LED SMD linear
Light colour 830
Luminous flux 6000 lm
System power 40.5 W
Luminaire Efficiency 148 lm/W
Reflector NarrowBeam