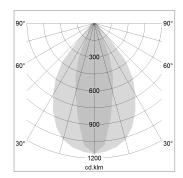

## LIGHT TECHNOLOGY

LED SMD linear
Light colour 830
Luminous flux 9000 lm
System power 66.5 W
Luminaire Efficiency 135 lm/W
Reflector NarrowBeam