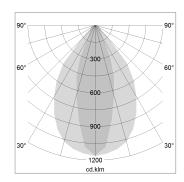

## LIGHT TECHNOLOGY

LED SMD linear
Light colour 830
Luminous flux 9000 lm
System power 66.5 W
Luminaire Efficiency 135 lm/W
Reflector NarrowBeam