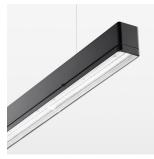

## beledi XS

Article number: 70620723

## **LUMINAIRE**

Weight 3.2 kg
Protection rating . class IP 40 . I
Luminaire colour black