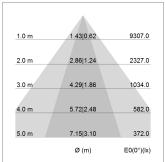

## LIGHT TECHNOLOGY

LED SMD linear
Light colour 830
Luminous flux 9000 lm
System power 66.5 W
Luminaire Efficiency 135 lm/W
Reflector NarrowBeam