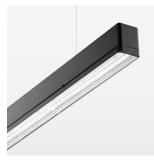

## beledi XS

Article number: 70620800

## **LUMINAIRE**

Weight 3.2 kg
Protection rating . class IP 40 . I
Luminaire colour black