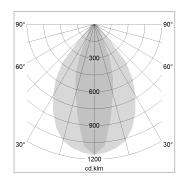

## LIGHT TECHNOLOGY

LED SMD linear
Light colour 840
Luminous flux 3200 lm
System power 20 W
Luminaire Efficiency 160 lm/W
Reflector NarrowBeam