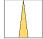

## LIGHT TECHNOLOGY

LED SMD linear
Light colour 840
Luminous flux 3200 lm
System power 20 W
Luminaire Efficiency 160 lm/W
Reflector NarrowBeam

## **OPTIONAL**

Mounting Accessories

Light band with LED, rated life of the LED L80/B50 > 50000 h, colour rendering index CRI > 80, reflector with homogeneous light distribution pattern, lens optics made of PMMA, luminaire insert sheet steel, powder-coated, black