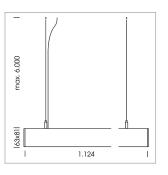

## beledi XS

Article number: 70620801

## **LUMINAIRE**

Weight 3.2 kg
Protection rating . class IP 40 . I
Luminaire colour black