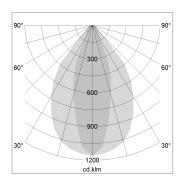

## LIGHT TECHNOLOGY

LED SMD linear
Light colour 840
Luminous flux 3200 lm
System power 20 W
Luminaire Efficiency 160 lm/W
Reflector NarrowBeam