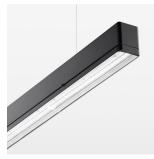

## beledi XS

Article number: 70620801

## **LUMINAIRE**

Weight 3.2 kg
Protection rating . class IP 40 . I
Luminaire colour black

## **OPTIONAL**

Mounting Accessories

Light band with LED, rated life of the LED L80/B50 > 50000 h, colour rendering index CRI > 80, reflector with homogeneous light distribution pattern, lens optics made of PMMA, luminaire insert sheet steel, powder-coated, black