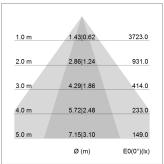

## LIGHT TECHNOLOGY

LED SMD linear
Light colour 840
Luminous flux 3200 lm
System power 20 W
Luminaire Efficiency 160 lm/W
Reflector NarrowBeam