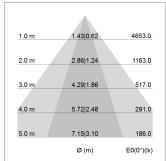

## LIGHT TECHNOLOGY

LED SMD linear
Light colour 840
Luminous flux 4000 lm
System power 25.5 W
Luminaire Efficiency 157 lm/W
Reflector NarrowBeam