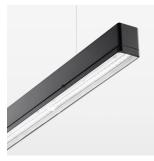

## beledi XS

Article number: 70620802

## **LUMINAIRE**

Weight 3.2 kg
Protection rating . class IP 40 . I
Luminaire colour black