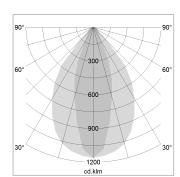

## LIGHT TECHNOLOGY

LED SMD linear
Light colour 840
Luminous flux 4000 lm
System power 25.5 W
Luminaire Efficiency 157 lm/W
Reflector NarrowBeam