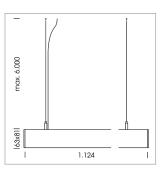

## **LUMINAIRE**

Weight 3.2 kg
Protection rating . class IP 40 . I
Luminaire colour black

## **OPTIONEEL**

Mounting Accessories

Light band with LED, rated life of the LED L80/B50 > 50000 h, colour rendering index CRI > 80, reflector with homogeneous light distribution pattern, lens optics made of PMMA, luminaire insert sheet steel, powdercoated, black