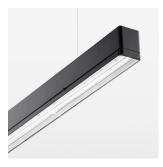

## beledi XS

Article number: 70620803

## **LUMINAIRE**

Weight 3.2 kg
Protection rating . class IP 40 . I
Luminaire colour black