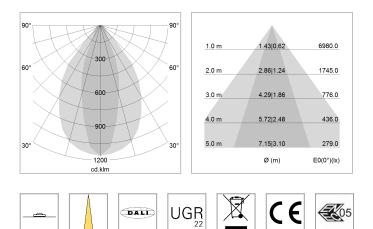

## LIGHT TECHNOLOGY

| SMD linear |
|------------|
| 840        |
| 6000 lm    |
| 42 W       |
| 143 lm/W   |
| NarrowBeam |
|            |