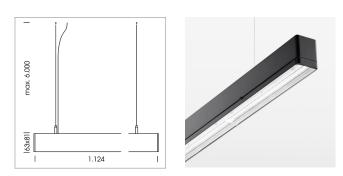

## OPTIONAL

Mounting Accessories

Light band with LED, rated life of the LED L80/B50 > 50000 h, colour rendering index CRI > 80, reflector with homogeneous light distribution pattern, lens optics made of PMMA, luminaire insert sheet steel, powder-coated, black