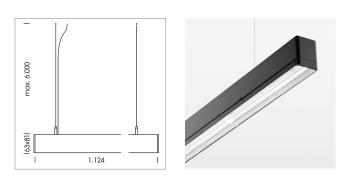

## LUMINAIRE

Weight Protection rating . class Luminaire colour 3.2 kg IP 40 . I black

## OPTIONAL

Mounting Accessories

Light band with LED, rated life of the LED L80/B50 > 50000 h, colour rendering index CRI > 80, reflector with homogeneous light distribution pattern, lens optics made of PMMA, luminaire insert sheet steel, powder-coated, black