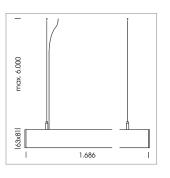

## **LUMINAIRE**

Weight 3.2 kg
Protection rating . class IP 40 . I
Luminaire colour black