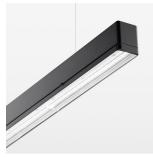

## beledi XS

Article number: 70620806

## **LUMINAIRE**

Weight 3.2 kg
Protection rating . class IP 40 . I
Luminaire colour black