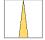

## LIGHT TECHNOLOGY

LED SMD linear
Light colour 840
Luminous flux 4800 lm
System power 30 W
Luminaire Efficiency 160 lm/W
Reflector NarrowBeam

## **OPTIONAL**

Mounting Accessories

Light band with LED, rated life of the LED L80/B50 > 50000 h, colour rendering index CRI > 80, reflector with homogeneous light distribution pattern, lens optics made of PMMA, luminaire insert sheet steel, powder-coated, black