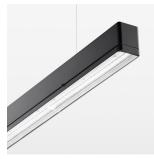

## **LUMINAIRE**

Weight 3.2 kg
Protection rating . class IP 40 . I
Luminaire colour black

## **OPTIONAL**

Mounting Accessories

Light band with LED, rated life of the LED L80/B50 > 50000 h, colour rendering index CRI > 80, reflector with homogeneous light distribution pattern, lens optics made of PMMA, luminaire insert sheet steel, powder-coated, black