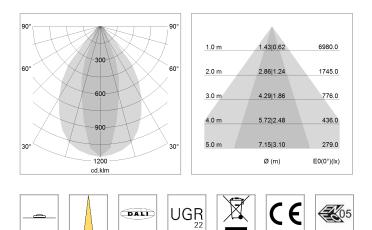

## LIGHT TECHNOLOGY

| LED                  | SMD linear |
|----------------------|------------|
| Light colour         | 840        |
| Luminous flux        | 6000 lm    |
| System power         | 38.5 W     |
| Luminaire Efficiency | 156 lm/W   |
| Reflector            | NarrowBeam |