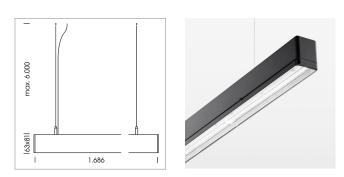

## LUMINAIRE

Weight Protection rating . class Luminaire colour 3.2 kg IP 40 . I black

## OPTIONAL

Mounting Accessories

Light band with LED, rated life of the LED L80/B50 > 50000 h, colour rendering index CRI > 80, reflector with homogeneous light distribution pattern, lens optics made of PMMA, luminaire insert sheet steel, powder-coated, black