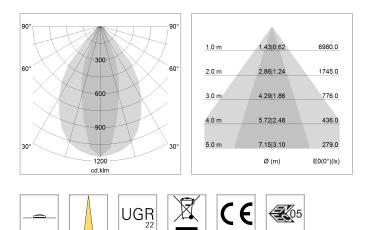

## LIGHT TECHNOLOGY

| SMD linear |
|------------|
| 840        |
| 6000 lm    |
| 38.5 W     |
| 156 lm/W   |
| NarrowBeam |
|            |