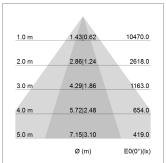

## LIGHT TECHNOLOGY

LED SMD linear
Light colour 840
Luminous flux 9000 lm
System power 63 W
Luminaire Efficiency 143 lm/W
Reflector NarrowBeam