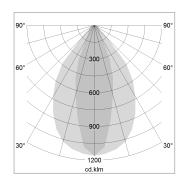

## LIGHT TECHNOLOGY

LED SMD linear
Light colour 840
Luminous flux 9000 lm
System power 63 W
Luminaire Efficiency 143 lm/W
Reflector NarrowBeam