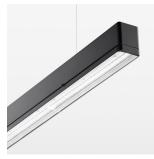

## beledi XS

Article number: 70620812

## **LUMINAIRE**

Weight 3.2 kg
Protection rating . class IP 40 . I
Luminaire colour black

## **OPTIONEEL**

Mounting Accessories

Light band with LED, rated life of the LED L80/B50 > 50000 h, colour rendering index CRI > 80, reflector with homogeneous light distribution pattern, lens optics made of PMMA, luminaire insert sheet steel, powdercoated, black