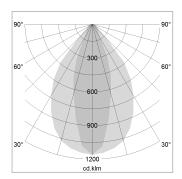

## LIGHT TECHNOLOGY

LED SMD linear
Light colour 840
Luminous flux 3200 lm
System power 20 W
Luminaire Efficiency 160 lm/W
Reflector NarrowBeam