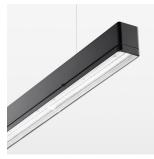

## beledi XS

Article number: 70620813

## **LUMINAIRE**

Weight 3.2 kg
Protection rating . class IP 40 . I
Luminaire colour black

## **OPTIONAL**

Mounting Accessories

Light band with LED, rated life of the LED L80/B50 > 50000 h, colour rendering index CRI > 80, reflector with homogeneous light distribution pattern, lens optics made of PMMA, luminaire insert sheet steel, powder-coated, black