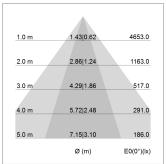

## LIGHT TECHNOLOGY

LED SMD linear
Light colour 840
Luminous flux 4000 lm
System power 25.5 W
Luminaire Efficiency 157 lm/W
Reflector NarrowBeam