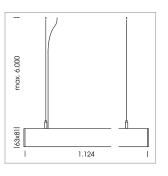

## beledi XS

Article number: 70620814

## LUMINAIRE

Weight 3.2 kg
Protection rating . class IP 40 . I
Luminaire colour black