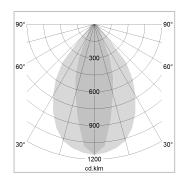

## LIGHT TECHNOLOGY

LED SMD linear
Light colour 840
Luminous flux 4000 lm
System power 25.5 W
Luminaire Efficiency 157 lm/W
Reflector NarrowBeam