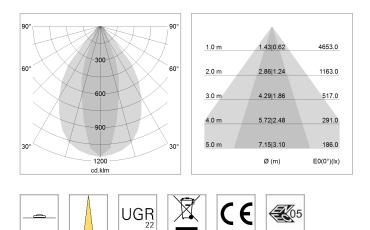

## LIGHT TECHNOLOGY

| SMD linear |
|------------|
| 840        |
| 4000 lm    |
| 25.5 W     |
| 157 lm/W   |
| NarrowBeam |
|            |