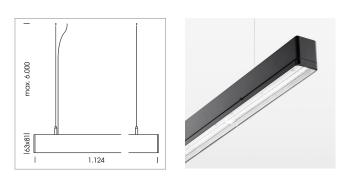

## LUMINAIRE

Weight Protection rating . class Luminaire colour 3.2 kg IP 40 . I black

## **OPTIONEEL**

Mounting Accessories

Light band with LED, rated life of the LED L80/B50 > 50000 h, colour rendering index CRI > 80, reflector with homogeneous light distribution pattern, lens optics made of PMMA, luminaire insert sheet steel, powder-coated, black