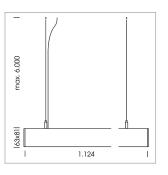

## LUMINAIRE

Weight 3.2 kg
Protection rating . class IP 40 . I
Luminaire colour black