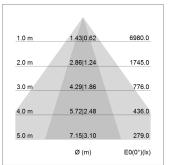

## LIGHT TECHNOLOGY

LED SMD linear
Light colour 840
Luminous flux 6000 lm
System power 42 W
Luminaire Efficiency 143 lm/W
Reflector NarrowBeam