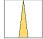

## LIGHT TECHNOLOGY

LED SMD linear
Light colour 840
Luminous flux 6000 lm
System power 42 W
Luminaire Efficiency 143 lm/W
Reflector NarrowBeam

## **OPTIONAL**

Mounting Accessories

Light band with LED, rated life of the LED L80/B50 > 50000 h, colour rendering index CRI > 80, reflector with homogeneous light distribution pattern, lens optics made of PMMA, luminaire insert sheet steel, powder-coated, black