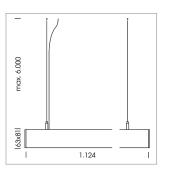

## **LUMINAIRE**

Weight 3.2 kg
Protection rating . class IP 40 . I
Luminaire colour black

## **OPTIONAL**

Mounting Accessories

Light band with LED, rated life of the LED L80/B50 > 50000 h, colour rendering index CRI > 80, reflector with homogeneous light distribution pattern, lens optics made of PMMA, luminaire insert sheet steel, powder-coated, black