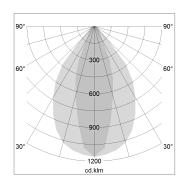

## LIGHT TECHNOLOGY

LED SMD linear
Light colour 840
Luminous flux 6000 lm
System power 42 W
Luminaire Efficiency 143 lm/W
Reflector NarrowBeam