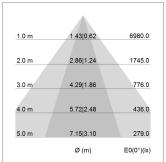

## LIGHT TECHNOLOGY

LED SMD linear
Light colour 840
Luminous flux 6000 lm
System power 42 W
Luminaire Efficiency 143 lm/W
Reflector NarrowBeam