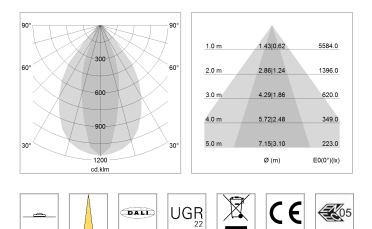

## LIGHT TECHNOLOGY

| SMD linear |
|------------|
| 840        |
| 4800 lm    |
| 30 W       |
| 160 lm/W   |
| NarrowBeam |
|            |

## OPTIONAL

Mounting Accessories

Light band with LED, rated life of the LED L80/B50 > 50000 h, colour rendering index CRI > 80, reflector with homogeneous light distribution pattern, lens optics made of PMMA, luminaire insert sheet steel, powder-coated, black