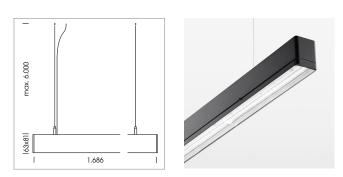

## LUMINAIRE

Weight Protection rating . class Luminaire colour 3.2 kg IP 40 . I black

## OPTIONAL

Mounting Accessories

Light band with LED, rated life of the LED L80/B50 > 50000 h, colour rendering index CRI > 80, reflector with homogeneous light distribution pattern, lens optics made of PMMA, luminaire insert sheet steel, powder-coated, black