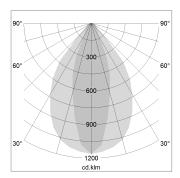

## LIGHT TECHNOLOGY

LED SMD linear
Light colour 840
Luminous flux 4800 lm
System power 30 W
Luminaire Efficiency 160 lm/W
Reflector NarrowBeam