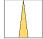

## LIGHT TECHNOLOGY

LED SMD linear
Light colour 840
Luminous flux 4800 lm
System power 30 W
Luminaire Efficiency 160 lm/W
Reflector NarrowBeam