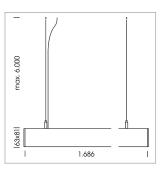

## beledi XS

Article number: 70620819

## **LUMINAIRE**

Weight 3.2 kg
Protection rating . class IP 40 . I
Luminaire colour black