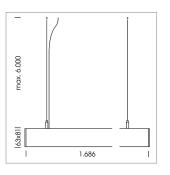

## beledi XS

Article number: 70620820

## LUMINAIRE

Weight 3.2 kg
Protection rating . class IP 40 . I
Luminaire colour black