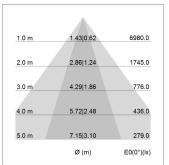

## LIGHT TECHNOLOGY

LED SMD linear
Light colour 840
Luminous flux 6000 lm
System power 38.5 W
Luminaire Efficiency 156 lm/W
Reflector NarrowBeam