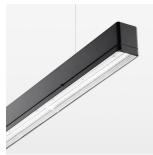

## beledi XS

Article number: 70620820

## LUMINAIRE

Weight 3.2 kg
Protection rating . class IP 40 . I
Luminaire colour black

## **OPTIONAL**

Mounting Accessories

Light band with LED, rated life of the LED L80/B50 > 50000 h, colour rendering index CRI > 80, reflector with homogeneous light distribution pattern, lens optics made of PMMA, luminaire insert sheet steel, powdercoated, black