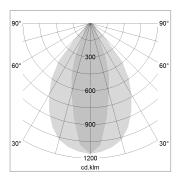

## LIGHT TECHNOLOGY

LED SMD linear
Light colour 840
Luminous flux 6000 lm
System power 38.5 W
Luminaire Efficiency 156 lm/W
Reflector NarrowBeam