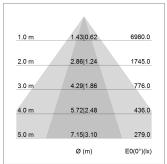

## LIGHT TECHNOLOGY

LED SMD linear
Light colour 840
Luminous flux 6000 lm
System power 38.5 W
Luminaire Efficiency 156 lm/W
Reflector NarrowBeam