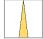

## LIGHT TECHNOLOGY

LED SMD linear
Light colour 840
Luminous flux 6000 lm
System power 38.5 W
Luminaire Efficiency 156 lm/W
Reflector NarrowBeam

## **OPTIONEEL**

Mounting Accessories

Light band with LED, rated life of the LED L80/B50 > 50000 h, colour rendering index CRI > 80, reflector with homogeneous light distribution pattern, lens optics made of PMMA, luminaire insert sheet steel, powder-coated, black