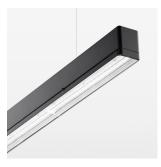

## beledi XS

Article number: 70620821

## **LUMINAIRE**

Weight 3.2 kg
Protection rating . class IP 40 . I
Luminaire colour black