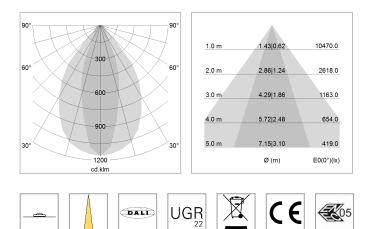

## LIGHT TECHNOLOGY

| LED                  | SMD linear |
|----------------------|------------|
| Light colour         | 840        |
| Luminous flux        | 9000 lm    |
| System power         | 63 W       |
| Luminaire Efficiency | 143 lm/W   |
| Reflector            | NarrowBeam |