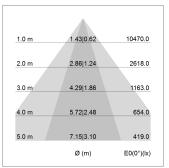

## LIGHT TECHNOLOGY

LED SMD linear
Light colour 840
Luminous flux 9000 lm
System power 63 W
Luminaire Efficiency 143 lm/W
Reflector NarrowBeam