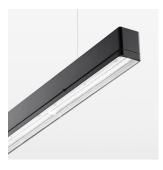

## **LUMINAIRE**

Weight 3.2 kg
Protection rating . class IP 40 . I
Luminaire colour black

## **OPTIONAL**

Mounting Accessories

Light band with LED, rated life of the LED L80/B50 > 50000 h, colour rendering index CRI > 80, reflector with homogeneous light distribution pattern, lens optics made of PMMA, luminaire insert sheet steel, powder-coated, black