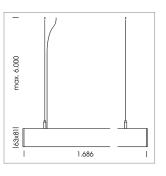

## beledi XS

Article number: 70620823

## **LUMINAIRE**

Weight 3.2 kg
Protection rating . class IP 40 . I
Luminaire colour black