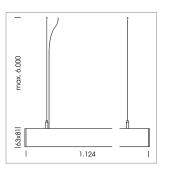

## **LUMINAIRE**

Weight 3.2 kg
Protection rating . class IP 40 . I
Luminaire colour white

## **OPTIONAL**

Mounting Accessories

Light band with LED, rated life of the LED L80/B50 > 50000 h, colour rendering index CRI > 80, reflector with double asymmetrical light distribution pattern, lens optics made of PMMA, luminaire insert sheet steel, powder-coated, white