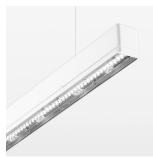

## beledi XS

Article number: 70630102

## **OPTIONAL**

Mounting Accessories

Light band with LED, rated life of the LED L80/B50 > 50000 h, colour rendering index CRI > 80, reflector with double asymmetrical light distribution pattern, lens optics made of PMMA, luminaire insert sheet steel, powder-coated, white