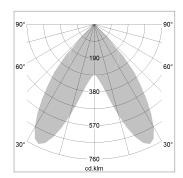

## LIGHT TECHNOLOGY

LED SMD linear
Light colour 830
Luminous flux 4000 lm
System power 27 W
Luminaire Efficiency 148 lm/W
Reflector BatWing
Beam angle 2 x 20°