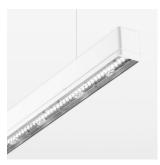

## **LUMINAIRE**

Weight 3.2 kg
Protection rating . class IP 40 . I
Luminaire colour white

## **OPTIONAL**

Mounting Accessories

Light band with LED, rated life of the LED L80/B50 > 50000 h, colour rendering index CRI > 80, reflector with double asymmetrical light distribution pattern, lens optics made of PMMA, luminaire insert sheet steel, powder-coated, white