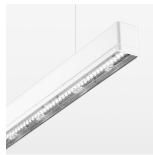

## beledi XS

Article number: 70630114

## **OPTIONAL**

Mounting Accessories

Light band with LED, rated life of the LED L80/B50 > 50000 h, colour rendering index CRI > 80, reflector with double asymmetrical light distribution pattern, lens optics made of PMMA, luminaire insert sheet steel, powder-coated, white