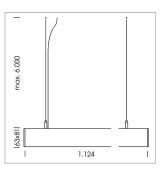

## beledi XS

Article number: 70630115

## **LUMINAIRE**

Weight 3.2 kg
Protection rating . class IP 40 . I
Luminaire colour white