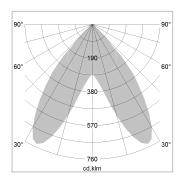

## LIGHT TECHNOLOGY

LED SMD linear
Light colour 830
Luminous flux 4000 lm
System power 27 W
Luminaire Efficiency 148 lm/W
Reflector BatWing
Beam angle 2 x 20°