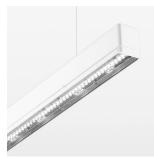

## beledi XS

Article number: 70630115

## **OPTIONAL**

Mounting Accessories

Light band with LED, rated life of the LED L80/B50 > 50000 h, colour rendering index CRI > 80, reflector with double asymmetrical light distribution pattern, lens optics made of PMMA, luminaire insert sheet steel, powder-coated, white