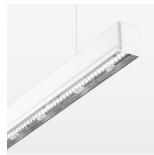

## beledi XS

Article number: 70630117

## **OPTIONAL**

Mounting Accessories

Light band with LED, rated life of the LED L80/B50 > 50000 h, colour rendering index CRI > 80, reflector with double asymmetrical light distribution pattern, lens optics made of PMMA, luminaire insert sheet steel, powder-coated, white