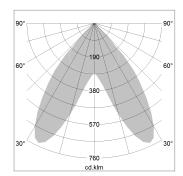

## LIGHT TECHNOLOGY

LED SMD linear
Light colour 830
Luminous flux 6000 lm
System power 44.5 W
Luminaire Efficiency 135 lm/W
Reflector BatWing
Beam angle 2 x 20°