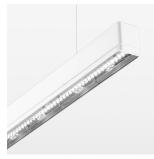

## beledi XS

Article number: 70630119

## **OPTIONAL**

Mounting Accessories

Light band with LED, rated life of the LED L80/B50 > 50000 h, colour rendering index CRI > 80, reflector with double asymmetrical light distribution pattern, lens optics made of PMMA, luminaire insert sheet steel, powder-coated, white