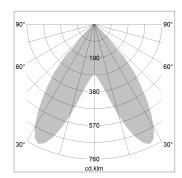

## LIGHT TECHNOLOGY

LED SMD linear
Light colour 830
Luminous flux 6000 lm
System power 40.5 W
Luminaire Efficiency 148 lm/W
Reflector BatWing
Beam angle 2 x 20°