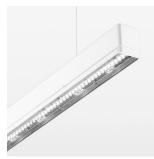

## beledi XS

Article number: 70630120

## **OPTIONEEL**

Mounting Accessories

Light band with LED, rated life of the LED L80/B50 > 50000 h, colour rendering index CRI > 80, reflector with double asymmetrical light distribution pattern, lens optics made of PMMA, luminaire insert sheet steel, powder-coated, white