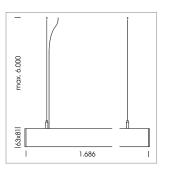

## beledi XS

Article number: 70630122

## **LUMINAIRE**

Weight 3.2 kg
Protection rating . class IP 40 . I
Luminaire colour white