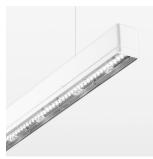

## beledi XS

Article number: 70630122

## **OPTIONAL**

Mounting Accessories

Light band with LED, rated life of the LED L80/B50 > 50000 h, colour rendering index CRI > 80, reflector with double asymmetrical light distribution pattern, lens optics made of PMMA, luminaire insert sheet steel, powder-coated, white