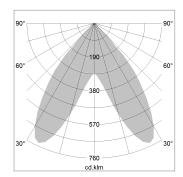

## LIGHT TECHNOLOGY

LED SMD linear
Light colour 830
Luminous flux 9000 lm
System power 66.5 W
Luminaire Efficiency 135 lm/W
Reflector BatWing
Beam angle 2 x 20°