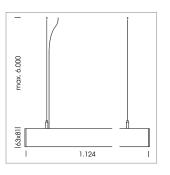

## **LUMINAIRE**

Weight 3.2 kg
Protection rating . class IP 40 . I
Luminaire colour white

driver unit: 220-240  $V_{\sim}$  / 50-60 Hz, max. 24 luminaires per circuit (B16A fuse)

Note: All data are typical values. System features may change with product improvements due to technical advances. Errors excepted.