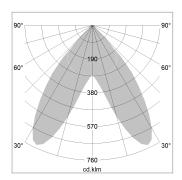

## LIGHT TECHNOLOGY

LED SMD linear
Light colour 840
Luminous flux 3200 lm
System power 20 W
Luminaire Efficiency 160 lm/W
Reflector BatWing
Beam angle 2 x 20°