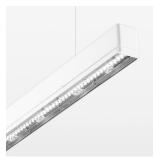

## beledi XS

Article number: 70630200

## **OPTIONEEL**

Mounting Accessories

Light band with LED, rated life of the LED L80/B50 > 50000 h, colour rendering index CRI > 80, reflector with double asymmetrical light distribution pattern, lens optics made of PMMA, luminaire insert sheet steel, powder-coated, white