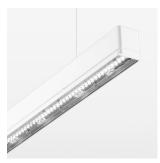

## beledi XS

Article number: 70630206

## **OPTIONAL**

Mounting Accessories

Light band with LED, rated life of the LED L80/B50 > 50000 h, colour rendering index CRI > 80, reflector with double asymmetrical light distribution pattern, lens optics made of PMMA, luminaire insert sheet steel, powder-coated, white