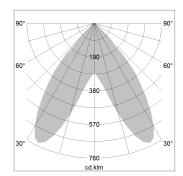

## LIGHT TECHNOLOGY

LED SMD linear
Light colour 840
Luminous flux 4800 lm
System power 30 W
Luminaire Efficiency 160 lm/W
Reflector BatWing
Beam angle 2 x 20°