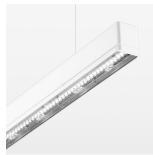

## beledi XS

Article number: 70630207

## **OPTIONAL**

Mounting Accessories

Light band with LED, rated life of the LED L80/B50 > 50000 h, colour rendering index CRI > 80, reflector with double asymmetrical light distribution pattern, lens optics made of PMMA, luminaire insert sheet steel, powder-coated, white