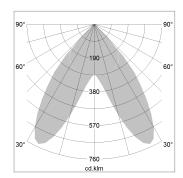

## LIGHT TECHNOLOGY

SMD linear LED Light colour 840 Luminous flux 6000 lm 38.5 W System power Luminaire Efficiency 156 lm/W Reflector BatWing 2 x 20° Beam angle