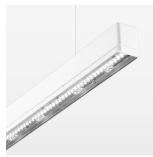

## beledi XS

Article number: 70630208

## **OPTIONEEL**

Mounting Accessories

Light band with LED, rated life of the LED L80/B50 > 50000 h, colour rendering index CRI > 80, reflector with double asymmetrical light distribution pattern, lens optics made of PMMA, luminaire insert sheet steel, powdercoated, white