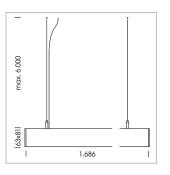

## **LUMINAIRE**

Weight 3.2 kg  $Protection\ rating\ .\ class$ IP 40.I Luminaire colour white