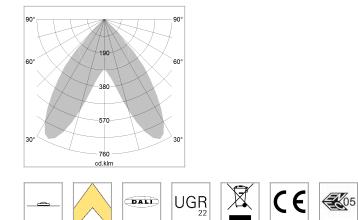

## LIGHT TECHNOLOGY

| LED                  | SMD linear |
|----------------------|------------|
| Light colour         | 840        |
| Luminous flux        | 3200 lm    |
| System power         | 20 W       |
| Luminaire Efficiency | 160 lm/W   |
| Reflector            | BatWing    |
| Beam angle           | 2 x 20°    |