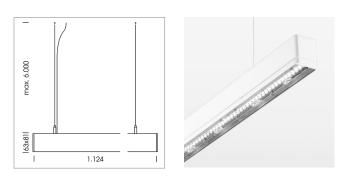

## LUMINAIRE

Weight Protection rating . class Luminaire colour

OPTIONEEL

Mounting Accessories

Light band with LED, rated life of the LED L80/B50 > 50000 h, colour rendering index CRI > 80, reflector with double asymmetrical light distribution pattern, lens optics made of PMMA, luminaire insert sheet steel, powder-coated, white