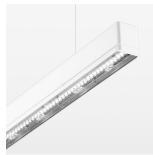

## beledi XS

Article number: 70630214

## **OPTIONAL**

Mounting Accessories

Light band with LED, rated life of the LED L80/B50 > 50000 h, colour rendering index CRI > 80, reflector with double asymmetrical light distribution pattern, lens optics made of PMMA, luminaire insert sheet steel, powder-coated, white