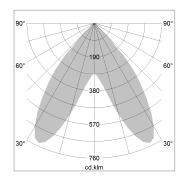

## LIGHT TECHNOLOGY

LED SMD linear
Light colour 840
Luminous flux 4000 lm
System power 25.5 W
Luminaire Efficiency 157 lm/W
Reflector BatWing
Beam angle 2 x 20°